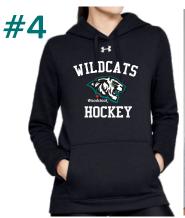

## Woodstock TEAMWEAR PACKAGE

WILDCATS

and full back 2 colour twill logo's Men's/Ladies \$90.40 Youth \$84.00

**UA Hustle Backpack** \$65

**UA Fleece Hoody** with embroidered chest logo Men's and Ladies \$50 Youth \$45