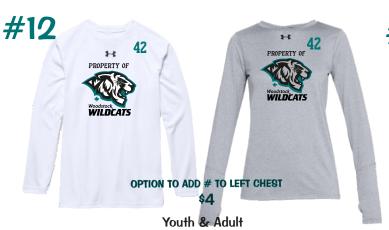

**Cotton Fleece Hoodie** with full front logo Adult \$35 Youth \$32

Adult mesh back cap \$20

Adult FlexFit fitted cap \$25

Pom pom toque \$18 black/white or all black

**UA Girls toque** \$35

long sleeved UA tee in white and true grey Youth \$40 Ladies or Men's \$42

Youth & Adult short sleeved UA tee in white and true grey Youth \$27.50 Men's or Ladies \$37.50

Youth & adult long sleeved UA tee in black Youth \$40 Ladies or Men's \$42

Youth & adult cotton tee Youth \$18 Adult \$20