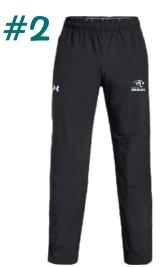

## Woodstock COACHING PACKAGE

Hockey Warm Up Jacket Men's 9-2XL \$97.00

Hockey Warm Up Pant Men's S-2XL \$73.00

Men's or Ladies
Performance UA Hoodie
\$70.00

| Contact Name:Contact Number:     |  |
|----------------------------------|--|
| Item #'s:<br>Colour:<br>Size(s): |  |
| Price:                           |  |
| Add Name - \$6:                  |  |
| Total \$:                        |  |