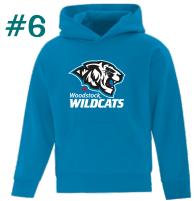

**Cotton Fleece Hoodie** with full front logo Adult \$35 Youth \$32

Adult mesh back cap \$20

Adult FlexFit fitted cap \$25

Pom pom toque \$18 black/white or all black

**UA Girls toque** \$35

long sleeved UA tee in white and true grey Youth \$40 Ladies or Men's \$42