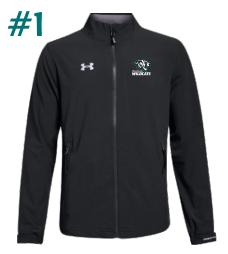

## Woodstock COACHING PACKAGE

Hockey Warm Up Jacket Men's 9-2XL \$97.00

Hockey Warm Up Pant Men's S-2XL \$73.00

Men's or Ladies
Performance UA Hoodie
\$70.00

| Contact Name:Contact Number:     |  |
|----------------------------------|--|
| Item #'s:<br>Colour:<br>Size(s): |  |
| Price:                           |  |
| Add Name - \$6:                  |  |
| Total \$:                        |  |