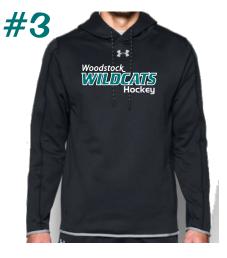

## Woodstock TEAMWEAR PACKAGE

WILDCATS

and full back 2 colour twill logo's Men's/Ladies \$90.40 Youth \$84.00

**UA Hustle Backpack** \$65

**UA Fleece Hoody** with embroidered chest logo Men's and Ladies \$50 Youth \$45