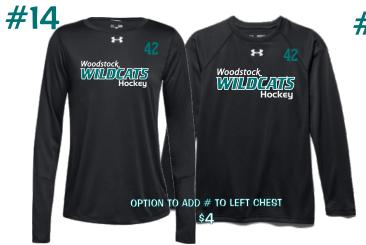

Youth & Adult short sleeved UA tee in white and true grey Youth \$27.50 Men's or Ladies \$37.50

Youth & adult long sleeved UA tee in black Youth \$40 Ladies or Men's \$42

Youth & adult cotton tee Youth \$18 Adult \$20