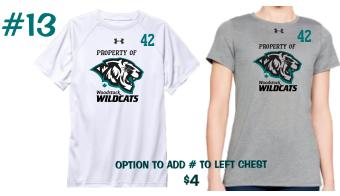

Youth & Adult short sleeved UA tee in white and true grey Youth \$27.50 Men's or Ladies \$37.50

Youth & adult long sleeved UA tee in black Youth \$40 Ladies or Men's \$42

Youth & adult cotton tee Youth \$18 Adult \$20